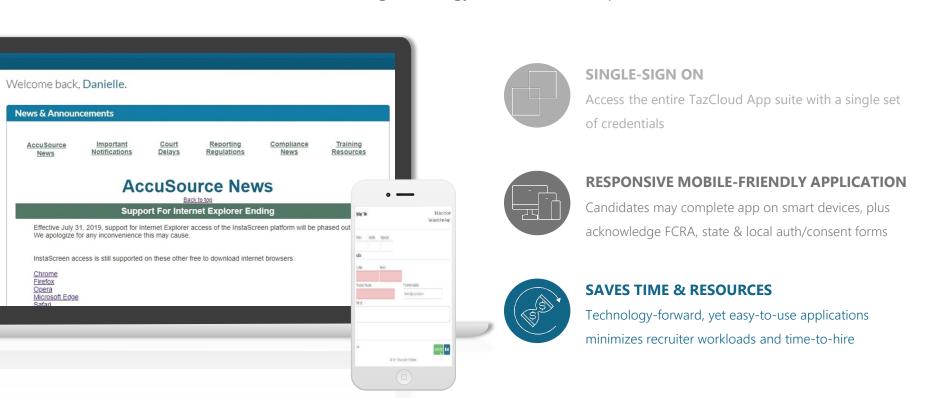

# InstaScreen & Quickapp Platforms

Forward-thinking technology for tomorrow's HR professional

05/18/2018

File # 602939 : SAMPLE, SAMANTHA ANN

#### **Over 40 ATS Integrations**

AccuSource partners with top ATS and HCMS platforms to facilitate easily integration, affording single sign-on capabilities, reduction of end-user data entry and easy assimilation of screening results into the overall onboarding process.